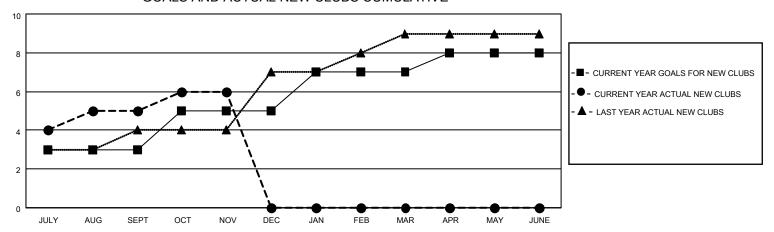

## GOALS AND ACTUAL NEW CLUBS CUMULATIVE

## MONTHLY MEMBERSHIP PROGRESS REPORT

LOCATION INDIA District 322 E Results as of: 11/30/2021

| Clubs RESULTS FOR 2021-2022 |   |   |   | Members RESULTS FOR 2021-2022 |     |     |     |
|-----------------------------|---|---|---|-------------------------------|-----|-----|-----|
|                             |   |   |   |                               |     |     |     |
| JULY/AUG/SEPT               | 3 | 5 | 6 | JULY/AUG/SEPT                 | 100 | 228 | 122 |
| OCT/NOV/DEC                 | 2 | 1 | 1 | OCT/NOV/DEC                   | 75  | 61  | 24  |
| JAN/FEB/MAR                 | 2 | 0 | 0 | JAN/FEB/MAR                   | 80  | 0   | 0   |
| APR/MAY/JUNE                | 1 | 0 | 0 | APR/MAY/JUNE                  | 120 | 0   | 0   |