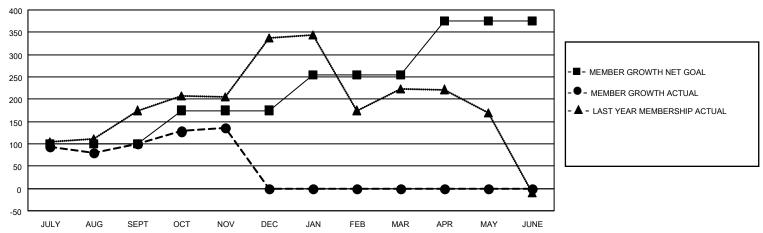

## GOALS AND ACTUAL MEMBERS CUMULATIVE

| DROPPED CLUBS: 7 |     | 53 CLUBS OF 133 ADDED 1 OR<br>MORE NEW MEMBERS | GENDER DISTRIBUTION                   |                |  |
|------------------|-----|------------------------------------------------|---------------------------------------|----------------|--|
|                  |     | WORE NEW MEMBERS                               | MALE                                  | 2,962 (66.85%) |  |
|                  |     |                                                | FEMALE                                | 1,469 (33.15%) |  |
| DROPPED MEMBERS  |     |                                                | NON BINARY                            | 0 (0.00%)      |  |
|                  |     |                                                | PREFER NOT TO ANSWER                  | 0 (0.00%)      |  |
| DECEASED         | 2   |                                                |                                       | , ,            |  |
| CLUB CANCELLED   | 69  | CLICK HERE FOR CUMULATIVE                      | TOTAL FAMILY UNIT MEMBERS             | 1,970          |  |
| OTHER            | 75  | MEMBERSHIP DATA                                |                                       |                |  |
| TOTAL            | 146 |                                                | FAMILY MEMBERS PAYING HALF DUES 1,078 |                |  |
|                  |     |                                                |                                       |                |  |

## MONTHLY MEMBERSHIP PROGRESS REPORT

LOCATION INDIA District 322 E Results as of: 11/30/2021

| Clubs RESULTS FOR 2021-2022 |   |   |   | Members RESULTS FOR 2021-2022 |     |     |     |
|-----------------------------|---|---|---|-------------------------------|-----|-----|-----|
|                             |   |   |   |                               |     |     |     |
| JULY/AUG/SEPT               | 3 | 5 | 6 | JULY/AUG/SEPT                 | 100 | 228 | 122 |
| OCT/NOV/DEC                 | 2 | 1 | 1 | OCT/NOV/DEC                   | 75  | 61  | 24  |
| JAN/FEB/MAR                 | 2 | 0 | 0 | JAN/FEB/MAR                   | 80  | 0   | 0   |
| APR/MAY/JUNE                | 1 | 0 | 0 | APR/MAY/JUNE                  | 120 | 0   | 0   |